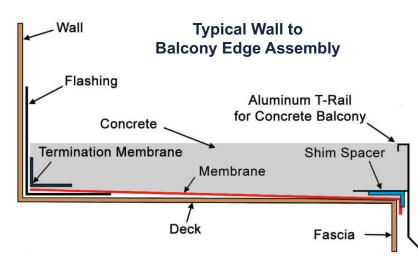

## **Concrete T-Rails & Forming**

**DELIVERING MORE** 

#### Features & Benefits:

- aluminum surface gives a clean finished look
- aluminum form will never show brown rust stains typical of steel
- aluminum T-rail will maintain an attractive finish for many years
- aluminum T-rail becomes an integral form for the deck
- drip rail design directs water away from the balcony/sidewalk below
- light weight aluminum results in easier installation
- flexible extruded aluminum product allows faster
  pour set up