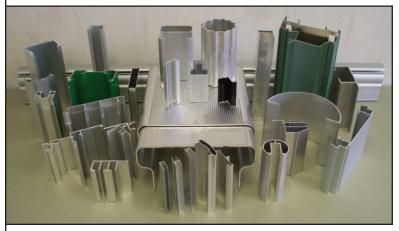

# **Custom Aluminum Extrusions:** To Your Specifications

### SIZES AVAILABLE:

- Circle size: .250" 24"
- Lengths: up to 50'
- Weight: up to 95 lbs/ft

### **FINISHES:**

• Mill, Painted, Anodized & Mechanically Enhanced

Eastern Metal Supply holds the country's largest private inventories for stocking customer's proprietary profiles to assist with JIT production needs.